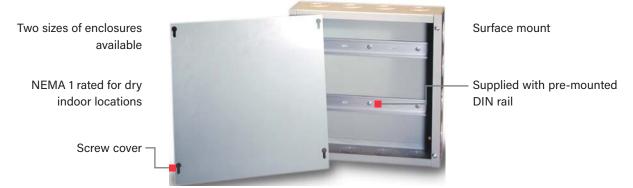

#### **DESCRIPTION**

LightSaver Enclosures are suitable for use in housing the ELCU-100 Emergency Lighting Control Unit, or any other devices that can be DIN rail mounted. Rated NEMA 1, they are suitable for dry indoor locations, such as electrical rooms or closets.

#### **APPLICATIONS**

Available in two sizes, the enclosures feature screw covers. The 8"  $\times$  8" sized enclosure contains a single pre-mounted DIN rail suitable for holding up to 2 ELCU-100 modules. The larger enclosure is 12"  $\times$  12", and contains two rows of pre-mounted DIN rail. It can house up to 6 ELCU-100 modules

## **SPECIFICATIONS**

- NEMA 1 rated for dry indoor locations
- Surface mount
- Single pre-mounted DIN rail in 8" x 8" size;
  Dual pre-mounted DIN rail in 12" x 12" size
- Dimensions: 8" x 8" x 4" (203.2mm x 203.2mm x 101.6mm) or 12" x 12" x 4" (304.8mm x 304.8mm x 101.6mm) LxWxD