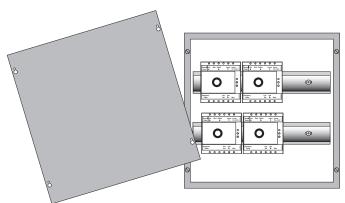

### **ENCLOSURE EXAMPLES**

LS-E8

Includes one DIN rail for mounting up to 2 ELCU-100s

LS-E12

Includes two rows of DIN rail for mounting up to 6 ELCU-100s