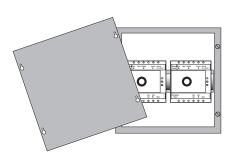

### **ENCLOSURE EXAMPLES**

LS-E8

Includes one DIN rail for mounting up to 2 ELCU-100s

LS-E12

Includes two rows of DIN rail for mounting up to 6 ELCU-100s