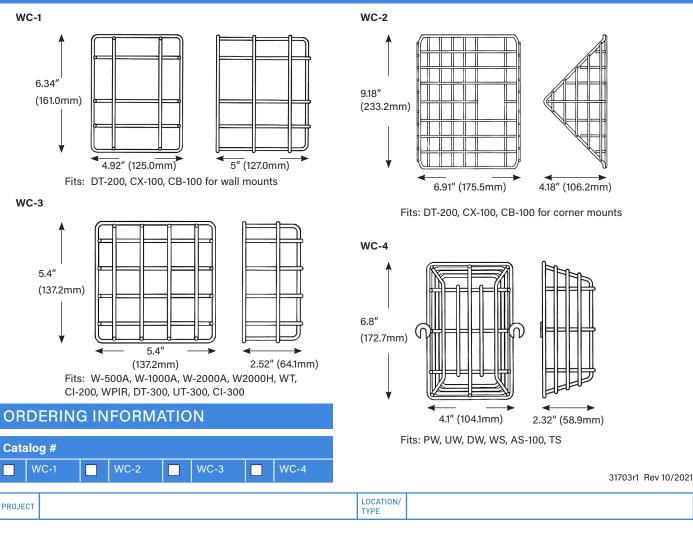

## PROTECTIVE CAGE FOR OCCUPANCY SENSORS

WC-X

Helps prevent occupancy sensors from being tampered with or damaged

Constructed from strong, durable coated steel wire



Simple installation

## DESCRIPTION

Wattstopper protective wire cages enclose our occupancy sensors in a safe cage that prevents the units from being tampered with or damaged. The cages use a strong, durable, web-like design and are constructed with 3/16" coated steel wire. They are ideal for installation in gymnasiums, racquetball courts, classrooms and other institutional facilities, or any area susceptible to vandalism. They are low in cost and simple to install. By protecting occupancy sensors from damage, they also reduce maintenance costs.

## SPECIFICATIONS