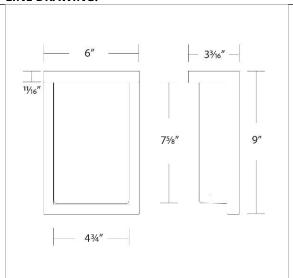

DESCRIPTION

The Vega LED Indoor/Outdoor Wall Sconce is a simple rectangular form featuring an F-1 UV stabilized acrylic shade suitable for both indoors or outdoor applications. This energyefficient illumination will provide ample lighting for a hallway or outdoor space. This fixture utilizes an integrated LED light source, a modern and energy efficient lighting alternative.

## **FEATURES**

- Multiple LED array for uniform illumination
- ACLED driverless technology
- 5 Year warranty

### **SPECIFICATIONS**

Color Temp: 3000K

**Input:** 120 VAC,50/60Hz

**CRI:** 90

Dimming: ELV: 100-10%
Rated Life: 50000 Hours

Mounting: Installs over a 3" or 4" Junction Box

Standards: ETL, cETL

Wet Location Listed

Construction: Die-cast aluminum



### **FINISHES:**



Black

### **LINE DRAWING:**





# Vega

# Wall Mount 3000K

| rixture Type.   |  |
|-----------------|--|
| Catalog Number: |  |
| Project:        |  |
| Location:       |  |

| Model      | Color Temp & CRI     | Lumens | Finish          |  |
|------------|----------------------|--------|-----------------|--|
| WS-W190114 | <b>30</b> 3000K - 90 | 1050   | <b>BK</b> Black |  |

Example: WS-W190114-30-BK

For custom requests please contact customs@waclighting.com

### DESCRIPTION

The Vega LED Indoor/Outdoor Wall Sconce is a simple rectangular form featuring an F-1 UV stabilized acrylic shade suitable for both indoors or outdoor applications. This energyefficient illumination will provide ample lighting for a hallway or outdoor space. This fixture utilizes an integrated LED light source, a modern and energy efficient