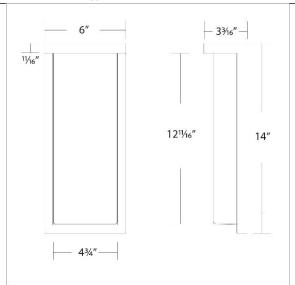

# DESCRIPTION

The Vega LED Indoor/Outdoor Wall Sconce is a simple rectangular form featuring an F-1 UV stabilized acrylic shade suitable for both indoors or outdoor applications. This energyefficient illumination will provide ample lighting for a hallway or outdoor space. This fixture utilizes an integrated LED light source, a modern and energy efficient lighting alternative.

## **FEATURES**

- Multiple LED array for uniform illumination
- ACLED driverless technology
- 5 Year warranty

### **SPECIFICATIONS**

Color Temp: 3000K

**Input:** 120 VAC,50/60Hz

**CRI:** 90

Dimming: ELV: 100-10%
Rated Life: 50000 Hours

Mounting: Installs over a 3" or 4" Junction Box

Standards: ETL, cETL

Wet Location Listed

Construction: Die-cast aluminum



# **FINISHES:**



Black

### **LINE DRAWING:**