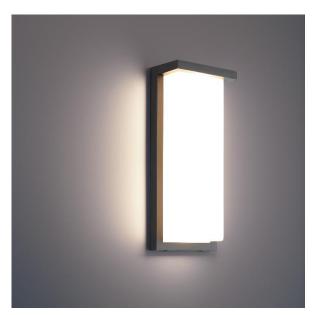

### DESCRIPTION

The Vega LED Indoor/Outdoor Wall Sconce is a simple rectangular form featuring an F-1 UV stabilized acrylic shade suitable for both indoors or outdoor applications. This energyefficient illumination will provide ample lighting for a hallway or outdoor space. This fixture utilizes an integrated LED light source, a modern and energy efficient lighting alternative.