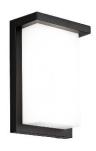

### DESCRIPTION

The Vega LED Indoor/Outdoor Wall Sconce is a simple rectangular form featuring an F-1 UV stabilized acrylic shade suitable for both indoors or outdoor applications. This energyefficient illumination will provide ample lighting for a hallway or outdoor space. This fixture utilizes an integrated LED light source, a modern and energy efficient lighting alternative.

### **FINISHES:**

Black