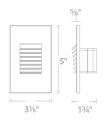

SPECIFICATIONS**

Construction: Die-cast corrosion resistant aluminum alloy

**Power:** 3.5W, 3W

Input: 120 VAC, 50/60Hz, 277 VAC

Dimming: ELV: 100-10%,
Light Source: Integrated LED
Rated Life: 50000 Hours

Mounting: Fits into 2" x 4" J-Box with minimum inside dimensions of

3"L x 2"W x 2.5"D

Finish: Enamel Coated: Black on Aluminum, Bronze on

Aluminum, White on Aluminum

Operating Temp:  $-40^{\circ}F$  to  $104^{\circ}F$  ( $-40^{\circ}C$  to  $40^{\circ}C$ )

Standards: ETL, cETL, Wet Location Listed, IP66, Title 24 JA8-2019

Compliant, ADA

#### REPLACEMENT PARTS

W-4061-220-BK - LED220 Cover Plate BK W-4061-220-BZ - LED220 Cover Plate BZ W-4061-220-WT - LED220 Cover Plate WT



#### FINISHES:







Black on Aluminum

Bronze on Aluminum

White on Aluminum

#### **LINE DRAWING:**