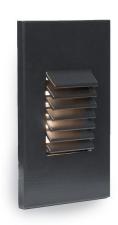

### DESCRIPTION

WAC Lighting Step and Wall Lights are designed to seamlessly blend into any architecture featuring a sleek interchangeable magnetic faceplate with no visible hardware. These luminaires offer enhanced energy-efficient functionality and optimized light output to adequately illuminate stairs, walls and walkways with little or no glare. Light engine is IP66 sealed for both indoor and outdoor applications.

#### **FEATURES**

- · Louvered design offers shielded illumination
- Magnetized design for easy installation and maintenance
- Low profile, flush to wall aesthetics with no visible hardware
- 5 year warranty

#### FINISHES:

Black on Aluminum

Bronze on Aluminum

White on Aluminum