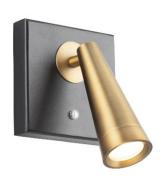

## Swing Arm 3000K

BL-48007 7"

Model & Size

| Fixture Type:   |
|-----------------|
| Catalog Number: |
| Project:        |

|              |               |      | Location:   |            |                  |
|--------------|---------------|------|-------------|------------|------------------|
| inish        |               | Watt | Voltage     | LED Lumens | Delivered Lumens |
| BK/AB<br>ass | Black/Aged    | 9W   | 100-240 VAC | 415.77     | 168.26           |
| BK/BN        | Black/Brushed |      |             |            |                  |

#### DESCRIPTION

Inspired mid-century modern design. An adjustable and touch-dimming reading light.

#### **FEATURES**

- · Light can be articulated
- Light source is 355 degree horizontally and 180 degree vertically rotatable
- Convenient on/off switch
- Fingertip touch dimming
- Driver conceals within the canopy
- Rotates 180 degrees
- 5 Year warranty