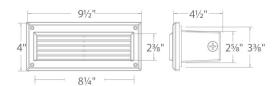

#### LINE DRAWING

#### **SPECIFICATIONS**

Construction: Die-cast aluminum (K-Alloy)

Power: 5.5W

Input:120 VAC, 50/60HzDimming:ELV: 100-10%Light Source:Integrated LEDRated Life:80000 Hours

Mounting: Mortar into masonry, screw into wood walls, or

retrofit into existing brick light installations,

Can be mounted on wall vertically or

horizontally

Cut Out: 3 1/4" x 8"

Finish: Electrostatically Powder Coated Architectural

White, Electrostatically Powder Coated Architectural Graphite, Electrostatically Powder Coated Architectural Bronze, Electrostatically