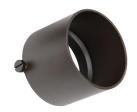

## **5011 Accent Snoot**

Accent Snoot for 5011/5012 shields lamp and reduces glare.

**FEATURES** 

• Reduce glare: ideal for downlighting application

**SPECIFICATIONS** 

Construction: Corrosion resistant aluminum alloy, Solid die-cast brass

Finish: Enamel Coated: Bronze on Aluminum, Black on

Aluminum, Bronze on Brass