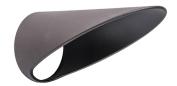

#### **DESCRIPTION**

This long cowl for the 5011/5012 Accent Light reduces glare by increasing the cutoff angle for light.

#### **FEATURES**

- Reduce glare: ideal for downlighting application
- 5 year warranty