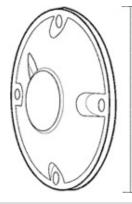

| Project:     | Туре: |
|--------------|-------|
| Prepared By: | Date: |

For weatherproof safety, this heavy duty die cast aluminum cover fits round boxes. Supplied with heavy foam rubber gasket and four #10-24 stainless steel screws.

## **Technical Specifications**

Listings

**UL Listing:** 

Suitable for wet locations.

Construction

Covers:

Heavy duty die cast aluminum.

Screws:

10-24 Brass Round Head Phillips/slotted.

Gasket:

1/8" thick closed cell silicone rubber for long lasting seal won't crumple or break.

**Replacement Plugs:** 

Available for round and rectangular covers and boxes.

Diameter:

4".

**Dimensions** 

3 1/2" or 4 1/2" 8.9cm or 11.4 cm