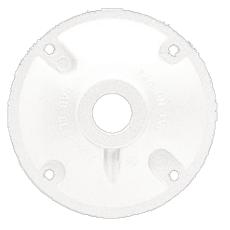

| Project:     | Туре: |
|--------------|-------|
| Prepared By: | Date: |

For weatherproof safety, this heavy duty die cast aluminum cover fits round boxes. Supplied with heavy foam rubber gasket and four #10-24 stainless steel screws.

Color: White

Weight: 0.2 lbs

## **Technical Specifications**

Listings

**UL Listing:** 

Suitable for wet locations.

Construction

Covers:

Heavy duty die cast aluminum.

Screws:

10-24 Brass Round Head Phillips/slotted.

Gasket:

1/8" thick closed cell silicone rubber for long lasting seal won't crumple or break.

**Replacement Plugs:** 

Available for round and rectangular covers and boxes.

Diameter:

4".

**Dimensions** 

3 1/2" or 4 1/2" 8.9cm or 11.4 cm