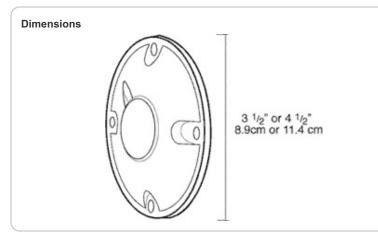

# XC1B

Gasket:

**Diameter:** 

4".

seal won't crumple or break.

**Replacement Plugs:** 

1/8" thick closed cell silicone rubber for long lasting

Available for round and rectangular covers and boxes.