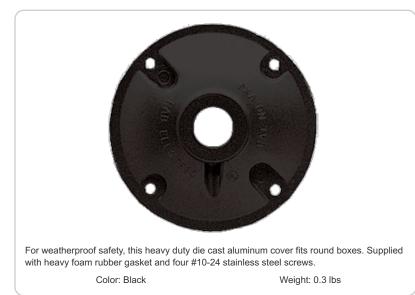

# Construction

Covers:

Heavy duty die cast aluminum.

#### Features

Stainless steel screws provided

Tap:

1/2".

Die cast aluminum covers are color matched

Close-up plugs allow Phillips or slotted screwdrivers for easy installation