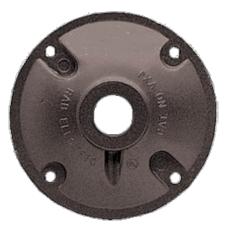

For weatherproof safety, this heavy duty die cast aluminum cover fits round boxes. Supplied with heavy foam rubber gasket and four #10-24 stainless steel screws.

Color: Bronze

Weight: 0.2 lbs

| Project:     | Туре: |
|--------------|-------|
| Prepared By: | Date: |

## **Technical Specifications**

Listings

**UL Listing:** 

Suitable for wet locations.

Construction

Covers:

Heavy duty die cast aluminum.

Screws:

10-24 Brass Round Head Phillips/slotted.

Gasket:

1/8" thick closed cell silicone rubber for long lasting seal won't crumple or break.

**Replacement Plugs:** 

Available for round and rectangular covers and boxes.

Diameter:

4".