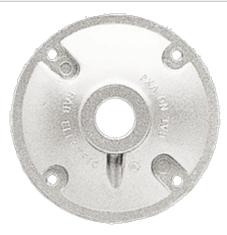

Project: Type:

Prepared By: Date:

For weatherproof safety, this heavy duty die cast aluminum cover fits round boxes. Supplied with heavy foam rubber gasket and four #10-24 stainless steel screws.

Color: Natural

## **Technical Specifications**

Listings

**UL Listing:** 

Suitable for wet locations.

Construction

Covers:

Heavy duty die cast aluminum.

Screws:

10-24 Brass Round Head Phillips/slotted.

Gasket:

1/8" thick closed cell silicone rubber for long lasting seal won't crumple or break.

**Replacement Plugs:** 

Available for round and rectangular covers and boxes.

Diameter:

4".

**Dimensions** 

3 1/2" or 4 1/2" 8.9cm or 11.4 cm

## Features

Stainless steel screws provided

Tap:

1/2".

Die cast aluminum covers are color matched

Close-up plugs allow Phillips or slotted screwdrivers for easy installation