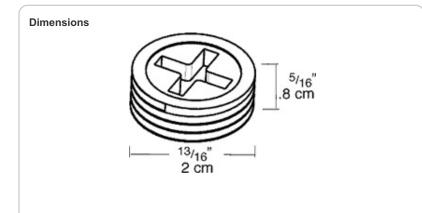

# R9S

Fits covers and boxes to provide weatherproof seal. Precision die cast with clean threads. Plugs accept both Phillips and slotted screwdrivers for easy installation. Choose the diameter and color to fit your application.

Color: Silver

Weight: 0.0 lbs

6-32 Nickel Plated Brass.

Screws:

**Diameter:** 

1/2"