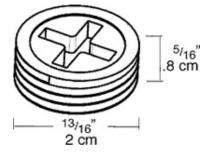

| Project:     | Туре: |
|--------------|-------|
| Prepared By: | Date: |

Fits covers and boxes to provide weatherproof seal. Precision die cast with clean threads. Plugs accept both Phillips and slotted screwdrivers for easy installation. Choose the diameter and color to fit your application.

Color: Black

Weight: 0.0 lbs

# **Technical Specifications**

Listings

**UL Listing:** 

Wet locations.

Construction

Material:

Precision die cast or stamped aluminum. Spring loaded covers. .

### Screws:

6-32 Nickel Plated Brass.

### Diameter:

1/2"

## Dimensions



## **Features**

Sturdy, clear cover for easy visibility

Thick weatherseal gaskets

Mounting hardware supplied

Close-up plugs allow Phillips or slotted screwdrivers for easy installation

RAB's distinctive see-thru weatherproof packaging has all the information you need

Clear PVC plastic turtle cover with lockable latch

Smooth edged electrical cord slots