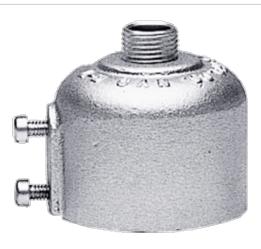

R7 RAE

Project: Type:

Prepared By: Date:

Aluminum Pole Slipfitters for mounting fixtures or boxes to top of poles or posts. 1/2" top tap standard. 3/4" top tap on R5-3/4 and R7-3/4 only. Set screws provided.

#### Fits Pipe:

2"

## Pipe O.D.:

2 3/8

## Material:

Aluminum

## **Features**

Heavy die cast aluminum Set screws provided