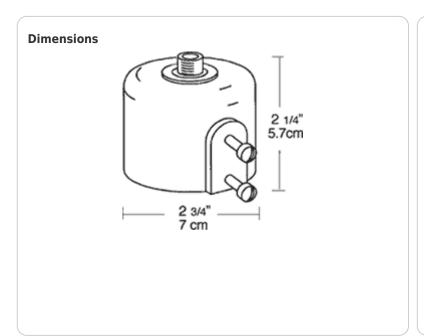

R7 RAE

Project: Type:

Prepared By: Date:

Aluminum Pole Slipfitters for mounting fixtures or boxes to top of poles or posts. 1/2" top tap standard. 3/4" top tap on R5-3/4 and R7-3/4 only. Set screws provided.

Color: Natural Weight: 0.4 lbs

#### Fits Pipe:

2"

## Pipe O.D.:

2 3/8

## Material:

Aluminum