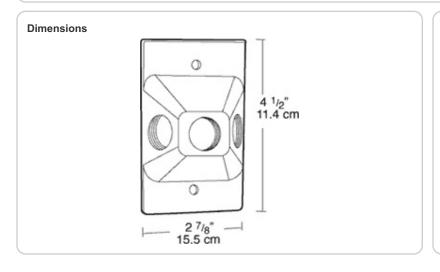

## R3TB

Rectangular cover with three 1/2" threaded holes. Fits FS, cast and recessed single outlet boxes. Supplied with thick foam rubber gasket. One molded 1/2" close-up plug and (2) stainless steel screws.