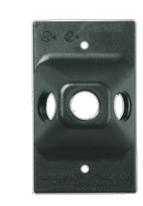

## R3TB

Rectangular cover with three 1/2" threaded holes. Fits FS, cast and recessed single outlet boxes. Supplied with thick foam rubber gasket. One molded 1/2" close-up plug and (2) stainless steel screws.

Color: Black

Weight: 0.1 lbs

6-32 Nickel Plated Brass.

Screws:

Hole Count:

Rect. 3 Hole