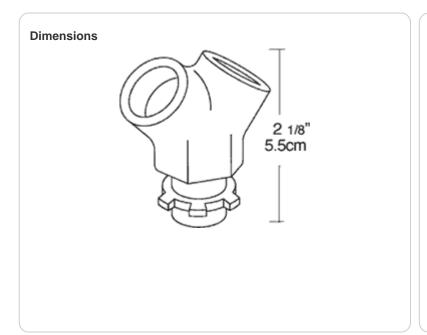

Sand cast aluminum "Y" adapter mounts two floodlights in a single 1/2" threaded hole.

Color: Natural

Weight: 0.1 lbs

| Project:     | Type: |
|--------------|-------|
| Prepared By: | Date: |

## **Features**

- Sand cast aluminum
- Mounts two floodlights
- 1/2" threaded hole