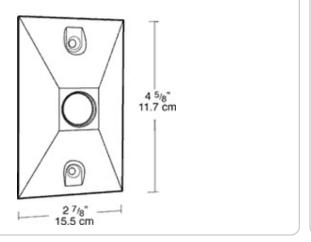

Project: Type:

Prepared By: Date:

Die cast rectangular covers with one or three 1/2" threaded holes. Fits FS, cast and recessed single outlet boxes. Supplied with thick foam rubber gasket and two #6-32 stainless steel screws. 3 hole cover comes with one die cast 1/2" close-up plug.

Color: Silver gray Weight: 0.2 lbs

## **Technical Specifications**

Listings

**UL Listing:** 

Wet locations.

Construction

Material:

Precision die cast aluminum rectangular covers.

## Screws:

6-32 Nickel Plated Brass.

**Hole Count:** 

3 Hole

## **Dimensions**



## **Features**

Sturdy, clear cover for easy visibility

Thick weatherseal gaskets

Mounting hardware supplied

Close-up plugs allow Phillips or slotted screwdrivers for easy installation

RAB's distinctive see-thru weatherproof packaging has all the information you need

Clear PVC plastic turtle cover with lockable latch

Smooth edged electrical cord slots