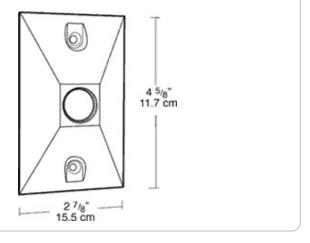

Project: Type: Prepared By: Date:

Die cast rectangular covers with one or three 1/2" threaded holes. Fits FS, cast and recessed single outlet boxes. Supplied with thick foam rubber gasket and two #6-32 stainless steel screws. 3 hole cover comes with one die cast 1/2" close-up plug.

> Color: Silver gray Weight: 0.2 lbs

# **Technical Specifications**

Listings

**UL Listing:** 

Wet locations.

Construction

Material:

Precision die cast aluminum rectangular covers.

### Screws:

6-32 Nickel Plated Brass.

#### **Hole Count:**

1 Hole.

## **Dimensions**



### **Features**

Sturdy, clear cover for easy visibility

Thick weatherseal gaskets

Mounting hardware supplied

Close-up plugs allow Phillips or slotted screwdrivers for easy installation

RAB's distinctive see-thru weatherproof packaging has all the information you need

Clear PVC plastic turtle cover with lockable latch

Smooth edged electrical cord slots