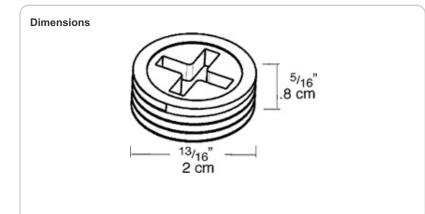

Color: Black

Weight: 0.0 lbs

6-32 Nickel Plated Brass.

Screws:

**Diameter:** 

3/4".