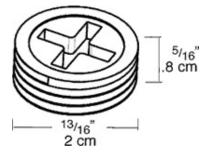

| Project:     | Туре: |
|--------------|-------|
| Prepared By: | Date: |

Fits covers and boxes to provide weatherproof seal. Precision die cast with clean threads. Plugs accept both Phillips and slotted screwdrivers for easy installation. Choose the diameter and color to fit your application.

Color: Natural Weight: 0.0 lbs

## **Technical Specifications**

Listings

**UL Listing:** 

Wet locations.

Construction

Material:

Precision die cast or stamped aluminum. Spring loaded covers. .

## Screws:

6-32 Nickel Plated Brass.

Diameter:

3/4".

## Dimensions



## **Features**

Sturdy, clear cover for easy visibility

Thick weatherseal gaskets

Mounting hardware supplied

Close-up plugs allow Phillips or slotted screwdrivers for easy installation

RAB's distinctive see-thru weatherproof packaging has all the information you need

Clear PVC plastic turtle cover with lockable latch

Smooth edged electrical cord slots