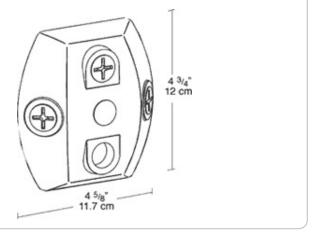

er hole offers better sensor mounting position. 3 close-up plugs, thick, weatherproof gaskets, universal mounting bar and Hanging Helper Hook provided.

Color: White Weight: 0.6 lbs

| Project:     | Туре: |
|--------------|-------|
| Prepared By: | Date: |

# **Technical Specifications**

## Listings

# **UL Listing:**

Suitable for wet locations.

#### Construction

### Covers:

Precision die cast aluminum or molded polycarbonate plastic with 1/2" threaded holes.

### Screws:

10-24 Brass Round Head Phillips/slotted.

#### Gasket:

1/8" thick closed cell silicone rubber for long lasting seal won't crumple or break.

### **Replacement Plugs:**

Available for round and rectangular covers and boxes.

### **Hole Count:**

4 Hole.

## Other

### Patents:

Pat. D520,465.

#### **Dimensions**



#### **Features**

1/8" thick weatherseal gasket is closed cell foam rubber for long lasting seal that won't break

Strong, corrosionproof polycarbonate

Stainless steel screws provided

Die cast aluminum covers are color matched

Close-up plugs allow Phillips or slotted screwdrivers for easy installation