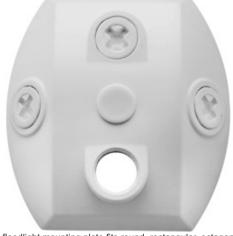

Die cast sensor & floodlight mounting plate fits round, rectangular, octagonal, recessed & surface mount boxes. Lower hole offers better sensor mounting position. 3 close-up plugs, thick, weatherproof gaskets, universal mounting bar and Hanging Helper Hook provided.

### **Hole Count:**

4 Hole.