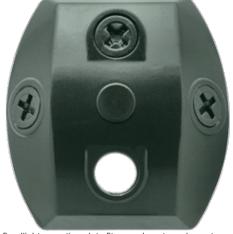

Die cast sensor & floodlight mounting plate fits round, rectangular, octagonal, recessed & surface mount boxes. Lower hole offers better sensor mounting position. 3 close-up plugs, thick, weatherproof gaskets, universal mounting bar and Hanging Helper Hook provided.

Color: Verde green Weight: 0.6 lbs

| Project:     | Туре: |
|--------------|-------|
| Prepared By: | Date: |