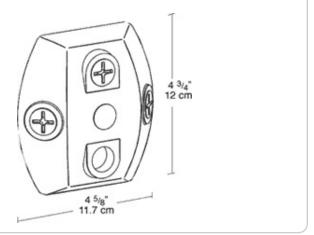

fers better sensor mounting position. 3 close-up plugs, thick, weatherproof gaskets, universal mounting bar and Hanging Helper Hook provided.

Color: Verde green Weight: 0.6 lbs

| Project:     | Туре: |
|--------------|-------|
| Prepared By: | Date: |

# **Technical Specifications**

## Listings

# **UL Listing:**

Suitable for wet locations.

#### Construction

#### Covers:

Precision die cast aluminum or molded polycarbonate plastic with 1/2" threaded holes.

### Screws:

10-24 Brass Round Head Phillips/slotted.

#### Gasket:

1/8" thick closed cell silicone rubber for long lasting seal won't crumple or break.

#### **Replacement Plugs:**

Available for round and rectangular covers and boxes.

### **Hole Count:**

4 Hole.

### Other

#### Patents:

Pat. D520,465.

#### **Dimensions**



#### **Features**

1/8" thick weatherseal gasket is closed cell foam rubber for long lasting seal that won't break

Strong, corrosionproof polycarbonate

Stainless steel screws provided

Die cast aluminum covers are color matched

Close-up plugs allow Phillips or slotted screwdrivers for easy installation