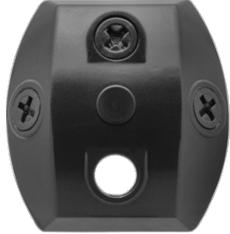

Die cast sensor & floodlight mounting plate fits round, rectangular, octagonal, recessed & surface mount boxes. Lower hole offers better sensor mounting position. 3 close-up plugs, thick, weatherproof gaskets, universal mounting bar and Hanging Helper Hook provided.

Color: Black Weight: 0.6 lbs

| Project:     | Туре: |
|--------------|-------|
| Prepared By: | Date: |