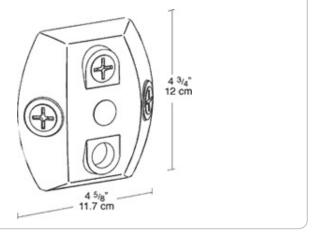

hole offers better sensor mounting position. 3 close-up plugs, thick, weatherproof gaskets, universal mounting bar and Hanging Helper Hook provided.

Color: Black Weight: 0.6 lbs

| Project:     | Туре: |
|--------------|-------|
| Prepared By: | Date: |

# **Technical Specifications**

### Listings

## **UL Listing:**

Suitable for wet locations.

#### Construction

### Covers:

Precision die cast aluminum or molded polycarbonate plastic with 1/2" threaded holes.

### Screws:

10-24 Brass Round Head Phillips/slotted.

### Gasket:

1/8" thick closed cell silicone rubber for long lasting seal won't crumple or break.

### **Replacement Plugs:**

Available for round and rectangular covers and boxes.

### **Hole Count:**

4 Hole.

### Other

### Patents:

Pat. D520,465.

#### **Dimensions**



#### **Features**

1/8" thick weatherseal gasket is closed cell foam rubber for long lasting seal that won't break

Strong, corrosionproof polycarbonate

Stainless steel screws provided

Die cast aluminum covers are color matched

Close-up plugs allow Phillips or slotted screwdrivers for easy installation