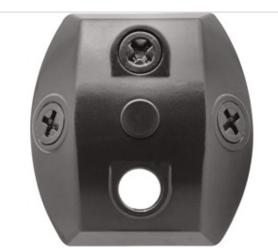

# CU4A

Die cast sensor & floodlight mounting plate fits round, rectangular, octagonal, recessed & surface mount boxes. Lower hole offers better sensor mounting position. 3 close-up plugs, thick, weatherproof gaskets, universal mounting bar and Hanging Helper Hook provided.

Color: Bronze

**Technical Specifications** 

Listings

Covers:

Screws:

**UL Listing:** 

Construction

Suitable for wet locations.

Close-up plugs allow Phillips or slotted screwdrivers for easy installation