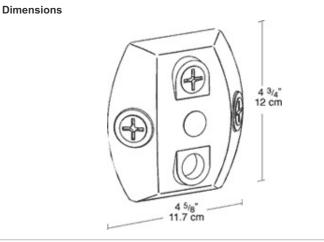

### **Replacement Plugs:**

Weight: 0.6 lbs

Available for round and rectangular covers and boxes.

Hole Count:

4 Hole.

| Project:     | Туре: |
|--------------|-------|
| Prepared By: | Date: |