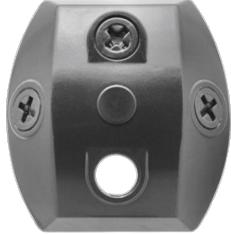

Die cast sensor & floodlight mounting plate fits round, rectangular, octagonal, recessed & surface mount boxes. Lower hole offers better sensor mounting position. 3 close-up plugs, thick, weatherproof gaskets, universal mounting bar and Hanging Helper Hook provided.

### Covers:

Precision die cast aluminum or molded polycarbonate plastic with 1/2" threaded holes.

## Screws:

10-24 Brass Round Head Phillips/slotted.

### **Hole Count:**

4 Hole.