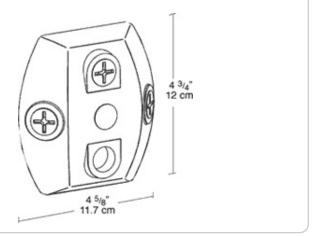

wer hole offers better sensor mounting position. 3 close-up plugs, thick, weatherproof gaskets, universal mounting bar and Hanging Helper Hook provided.

Color: Gray

| Project:     | Туре: |
|--------------|-------|
| Prepared By: | Date: |

# **Technical Specifications**

## Listings

# **UL Listing:**

Suitable for wet locations.

#### Construction

### Covers:

Precision die cast aluminum or molded polycarbonate plastic with 1/2" threaded holes.

## Screws:

10-24 Brass Round Head Phillips/slotted.

#### Gasket:

1/8" thick closed cell silicone rubber for long lasting seal won't crumple or break.

### **Replacement Plugs:**

Weight: 0.6 lbs

Available for round and rectangular covers and boxes.

### **Hole Count:**

4 Hole.

## Other

### Patents:

Pat. D520,465.

#### **Dimensions**



#### **Features**

1/8" thick weatherseal gasket is closed cell foam rubber for long lasting seal that won't break

Strong, corrosionproof polycarbonate

Stainless steel screws provided

Die cast aluminum covers are color matched

Close-up plugs allow Phillips or slotted screwdrivers for easy installation