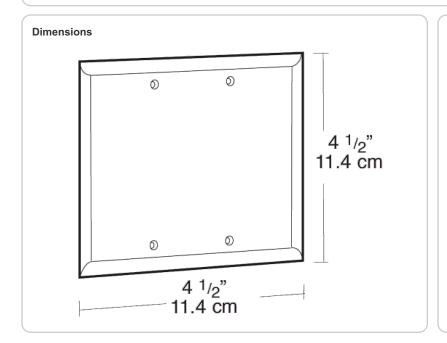

For weatherproof safety, these stamped aluminum covers fit single (CR1) and double (CR2) outlet boxes. Supplied with thick weather seal gaskets and mounting screws.

Color: Silver gray

Weight: 0.1 lbs

| Project:     | Туре: |
|--------------|-------|
| Prepared By: | Date: |