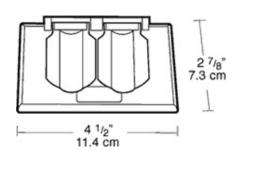

venient power outlets outdoor safely. These heavy die cast covers with springloaded lids and weatherseal gaskets keep water out. Fits all duplex receptacles in single outlet boxes. Epoxy powder coated.

Color: Silver gray

Weight: 0.3 lbs

# **Technical Specifications**

## Listings

#### **UL Listing:**

Wet locations.

#### Construction

#### Material:

Precision die cast or stamped aluminum. Spring loaded covers. .

#### Screws:

6-32 Nickel Plated Brass.

#### Other

### **Country of Origin:**

Designed by RAB in New Jersey and assembled in Taiwan.

# Trade Agreements Act Compliant:

This product is a product of Taiwan and a "designated country" end product that complies with the Trade Agreements Act.

### GSA Schedule:

Suitable in accordance with FAR Subpart 25.4.

# **Dimensions**



# **Features**

Sturdy, clear cover for easy visibility

Thick weatherseal gaskets

Mounting hardware supplied

Close-up plugs allow Phillips or slotted screwdrivers for easy installation

RAB's distinctive see-thru weatherproof packaging has all the information you need

Clear PVC plastic turtle cover with lockable latch

Smooth edged electrical cord slots