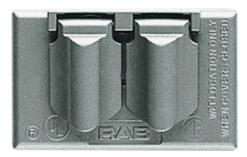

Project: Type:

Prepared By: Date:

Bring convenient power outlets outdoor safely. These heavy die cast covers with springloaded lids and weatherseal gaskets keep water out. Fits all duplex receptacles in single outlet boxes. Epoxy powder coated.

Color: Silver gray

Weight: 0.3 lbs

#### Material:

Precision die cast or stamped aluminum. Spring loaded covers. .

#### Screws:

6-32 Nickel Plated Brass.