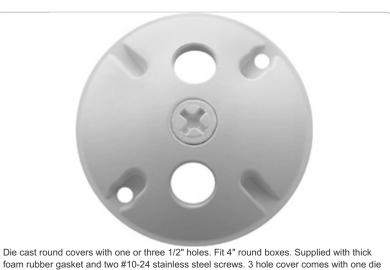

## **Technical Specifications**

Color: White

Listings

**UL Listing:** 

Suitable for wet locations.

cast 1/2" close-up plug.

Construction

Covers:

Precision die cast aluminum round covers.

Screws:

Weight: 0.2 lbs

10-24 Brass Round Head Phillips/slotted.

Gasket:

1/8" thick closed cell silicone rubber for long lasting seal won't crumple or break.

Replacement Plugs:

Available for round and rectangular covers and boxes.

**Hole Count:** 

3 Hole

## **Features**

- 1/8" thick weatherseal gasket is closed cell silicone rubber for long lasting seal that won't break
- Stainless steel screws provided
- Die cast aluminum covers are color matched
- Close-up plugs allow Phillips or slotted screwdrivers for easy installation