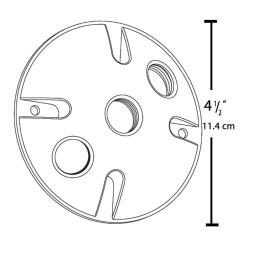

| Project:     | Туре: |
|--------------|-------|
| Prepared By: | Date: |

## **Technical Specifications**

Color: White

Listings

**UL Listing:** 

Suitable for wet locations.

cast 1/2" close-up plug.

Construction

Covers:

Precision die cast aluminum round covers.

Screws:

Weight: 0.2 lbs

10-24 Brass Round Head Phillips/slotted.

Gasket:

1/8" thick closed cell silicone rubber for long lasting seal won't crumple or break.

Replacement Plugs:

Available for round and rectangular covers and boxes.

**Hole Count:** 

3 Hole

## **Dimensions**



## **Features**

- 1/8" thick weatherseal gasket is closed cell silicone rubber for long lasting seal that won't break
- Stainless steel screws provided
- Die cast aluminum covers are color matched
- Close-up plugs allow Phillips or slotted screwdrivers for easy installation