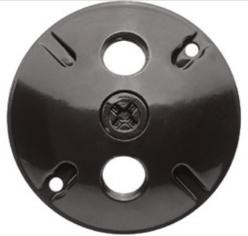

Die cast round covers with one or three 1/2" holes. Fit 4" round boxes. Supplied with thick foam rubber gasket and two #10-24 stainless steel screws. 3 hole cover comes with one die cast 1/2" close-up plug.

### **Hole Count:**

3 Hole