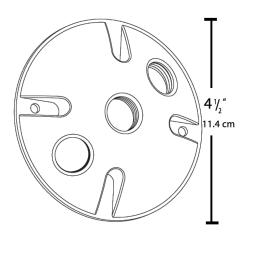

Die cast round covers with one or three 1/2" holes. Fit 4" round boxes. Supplied with thick foam rubber gasket and two #10-24 stainless steel screws. 3 hole cover comes with one die cast 1/2" close-up plug.

Color: Bronze

Weight: 0.2 lbs

| Project:     | Туре: |
|--------------|-------|
| Prepared By: | Date: |

# **Technical Specifications**

Listings

**UL Listing:** 

Suitable for wet locations.

Construction

Covers:

Precision die cast aluminum round covers.

### Screws:

10-24 Brass Round Head Phillips/slotted.

### Gasket:

1/8" thick closed cell silicone rubber for long lasting seal won't crumple or break.

## Replacement Plugs:

Available for round and rectangular covers and boxes.

### **Hole Count:**

3 Hole

## **Dimensions**



## **Features**

- 1/8" thick weatherseal gasket is closed cell silicone rubber for long lasting seal that won't break
- Stainless steel screws provided
- Die cast aluminum covers are color matched
- Close-up plugs allow Phillips or slotted screwdrivers for easy installation