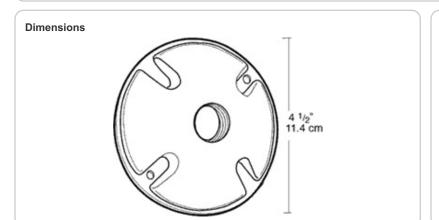

Die cast round covers with one or three 1/2" holes. Fit 4" round boxes. Supplied with thick foam rubber gasket and two #10-24 stainless steel screws. 3 hole cover comes with one die cast 1/2" close-up plug.

# **Technical Specifications**

Listings

**UL Listing:** 

Suitable for wet locations.

Construction

Covers:

Precision die cast aluminum round covers.

### **Hole Count:**

1 Hole.