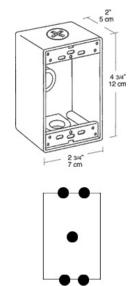

--------|-------|
| Prepared By: | Date: |

# **Technical Specifications**

## Listings

### **UL Listing:**

Suitable for wet locations

#### Other

### **Outlet Box Construction:**

Precision die cast aluminum

### Tap Size:

1/2"

### **Buy American Act Compliance:**

RAB values USA manufacturing! Upon request, RAB may be able to manufacture this product to be compliant with the Buy American Act (BAA). Please contact customer service to request a quote for the product to be made BAA compliant.

### Construction

## **Outlet Box Mounting Lugs:**

16 gauge corrosion protected steel with Phillips Flat head mounting screws

## **Ground Screw:**

#10-24 Green corrosion protected steel slotted hex washer head screw provided in pre-tapped hole

### **Hole Count:**

5 Hole

### **Dimensions**



### **Features**

"Flexi" mounting lugs can mount to top or side

Green hex slotted washerhead ground screw in pre tapped hole

Heavy die cast aluminum

Two easy knockout mounting holes

Versatile cover mounting system accepts most common covers

Close-up plugs allow Phillips or slotted screwdrivers for easy installation