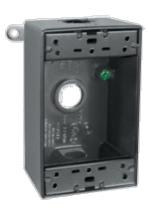

Die cast aluminum with two unique "flex-lugs" for wall or pole mounting of outdoor outlets, switches or floodlights. Ground screw and close-up plugs provided. Cubic capacity is 18.3 cu. inches.

Color: Silver gray

### **Outlet Box Construction:**

Precision die cast aluminum

## **Outlet Box Mounting Lugs:**

16 gauge corrosion protected steel with Phillips Flat head mounting screws

## **Ground Screw:**

#10-24 Green corrosion protected steel slotted hex washer head screw provided in pre-tapped hole

### **Hole Count:**

5 Hole

### **Features**

"Flexi" mounting lugs can mount to top or side

Green hex slotted washerhead ground screw in pre tapped hole

Heavy die cast aluminum

Two easy knockout mounting holes

Versatile cover mounting system accepts most common covers

Close-up plugs allow Phillips or slotted screwdrivers for easy installation