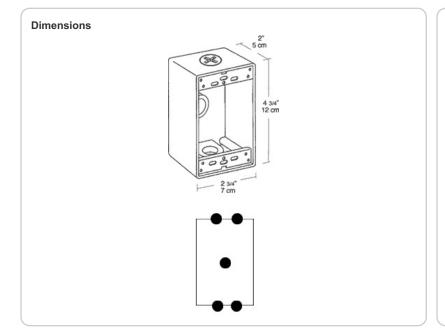

Die cast aluminum with two unique "flex-lugs" for wall or pole mounting of outdoor outlets, switches or floodlights. Ground screw and close-up plugs provided. Cubic capacity is 18.3 cu. inches.

Color: Silver gray

## Features

"Flexi" mounting lugs can mount to top or side

Hole Count:

5 Hole

Green hex slotted washerhead ground screw in pre tapped hole

Heavy die cast aluminum

Two easy knockout mounting holes

Versatile cover mounting system accepts most common covers