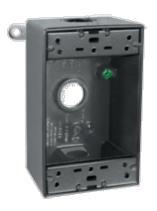

Die cast aluminum with two unique "flex-lugs" for wall or pole mounting of outdoor outlets, switches or floodlights. Ground screw and close-up plugs provided. Cubic capacity is 18.3 cu. inches.

Color: Silver gray

## Features

"Flexi" mounting lugs can mount to top or side

Hole Count:

5 Hole

Green hex slotted washerhead ground screw in pre tapped hole

Heavy die cast aluminum

Two easy knockout mounting holes

Versatile cover mounting system accepts most common covers