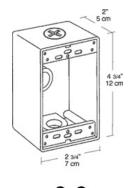

| Туре: |
|--------------|-------|
| Prepared By: | Date: |

# **Technical Specifications**

Listings

**UL Listing:** 

Suitable for wet locations

Other

**Outlet Box Construction:** 

Precision die cast aluminum

Tap Size:

1/2"

# **Buy American Act Compliance:**

RAB values USA manufacturing! Upon request, RAB may be able to manufacture this product to be compliant with the Buy American Act (BAA). Please contact customer service to request a quote for the product to be made BAA compliant.

## Construction

### **Outlet Box Mounting Lugs:**

16 gauge corrosion protected steel with Phillips Flat head mounting screws

## **Ground Screw:**

#10-24 Green corrosion protected steel slotted hex washer head screw provided in pre-tapped hole

### **Hole Count:**

4 Hole

### **Dimensions**





## Features

"Flexi" mounting lugs can mount to top or side

Green hex slotted washerhead ground screw in pre tapped hole

Heavy die cast aluminum

Two easy knockout mounting holes

Versatile cover mounting system accepts most common covers

Close-up plugs allow Phillips or slotted screwdrivers for easy installation