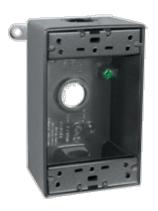

Die cast aluminum with two unique "flex-lugs" for wall or pole mounting of outdoor outlets, switches or floodlights. Ground screw and close-up plugs provided. Cubic capacity is 18.3 cu. inches.

Color: Silver gray

## Features

"Flexi" mounting lugs can mount to top or side

Hole Count:

4 Hole

Green hex slotted washerhead ground screw in pre tapped hole

Heavy die cast aluminum

Two easy knockout mounting holes

Versatile cover mounting system accepts most common covers

Close-up plugs allow Phillips or slotted screwdrivers for easy installation

#### Ground Screw:

#10-24 Green corrosion protected steel slotted hex washer head screw provided in pre-tapped hole

| Project:     | Туре: |
|--------------|-------|
| Prepared By: | Date: |

## **Outlet Box Mounting Lugs:**

16 gauge corrosion protected steel with Phillips Flat head mounting screws