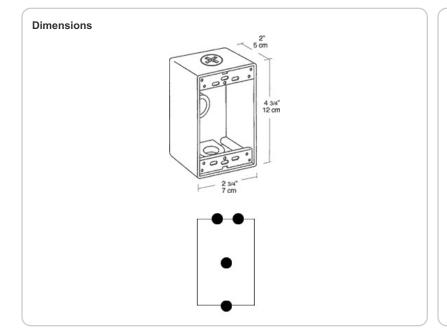

Die cast aluminum with two unique "flex-lugs" for wall or pole mounting of outdoor outlets, switches or floodlights. Ground screw and close-up plugs provided. Cubic capacity is 18.3 cu. inches.

Color: Silver gray