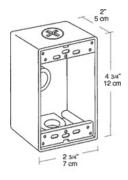

Туре: |
|--------------|-------|
| Prepared By: | Date: |

# **Technical Specifications**

Listings

**UL Listing:** 

Suitable for wet locations

Other

**Outlet Box Construction:** 

Precision die cast aluminum

Tap Size:

1/2"

## **Buy American Act Compliance:**

RAB values USA manufacturing! Upon request, RAB may be able to manufacture this product to be compliant with the Buy American Act (BAA). Please contact customer service to request a quote for the product to be made BAA compliant.

### Construction

#### **Outlet Box Mounting Lugs:**

16 gauge corrosion protected steel with Phillips Flat head mounting screws

## **Ground Screw:**

#10-24 Green corrosion protected steel slotted hex washer head screw provided in pre-tapped hole

#### **Hole Count:**

3 Hole

#### **Dimensions**





## Features

"Flexi" mounting lugs can mount to top or side

Green hex slotted washerhead ground screw in pre tapped hole

Heavy die cast aluminum

Two easy knockout mounting holes

Versatile cover mounting system accepts most common covers

Close-up plugs allow Phillips or slotted screwdrivers for easy installation