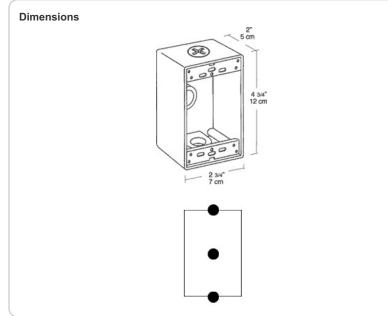

| Ground Screw:                                                                                                                                                   |              |                       |       |  |
|                                                                                                                                                                                                   | #10-24 Green corrosion protected steel slotted hex washer head screw provided in pre-tapped hole                                                                |              |                       |       |  |



## Features

"Flexi" mounting lugs can mount to top or side

Green hex slotted washerhead ground screw in pre tapped hole

Heavy die cast aluminum

Two easy knockout mounting holes

Versatile cover mounting system accepts most common covers

Close-up plugs allow Phillips or slotted screwdrivers for easy installation