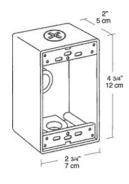

#### **Dimensions**

**B3VG-3/4** 

product

Die cast aluminum with two unique "flex-lugs" for wall or pole mounting of outdoor outlets, switches or floodlights. Ground screw and close-up plugs provided. Cubic capacity is 18.3 cu. inches.