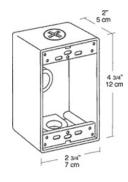

ре: |
|--------------|-------|
| Prepared By: | Date: |

# **Technical Specifications**

Listings

**UL Listing:** 

Suitable for wet locations

Other

**Outlet Box Construction:** 

Precision die cast aluminum

Tap Size:

1/2"

## **Buy American Act Compliance:**

RAB values USA manufacturing! Upon request, RAB may be able to manufacture this product to be compliant with the Buy American Act (BAA). Please contact customer service to request a quote for the product to be made BAA compliant.

#### Construction

#### **Outlet Box Mounting Lugs:**

16 gauge corrosion protected steel with Phillips Flat head mounting screws

### **Ground Screw:**

#10-24 Green corrosion protected steel slotted hex washer head screw provided in pre-tapped hole

#### **Hole Count:**

3 Hole

#### **Dimensions**





## Features

"Flexi" mounting lugs can mount to top or side

Green hex slotted washerhead ground screw in pre tapped hole

Heavy die cast aluminum

Two easy knockout mounting holes

Versatile cover mounting system accepts most common covers

Close-up plugs allow Phillips or slotted screwdrivers for easy installation