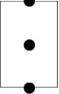

: |
|--------------|-------|
| Prepared By: | Date: |

# **Technical Specifications**

Listings

**UL Listing:** 

Suitable for wet locations

Other

**Outlet Box Construction:** 

Precision die cast aluminum

Tap Size:

1/2"

## **Buy American Act Compliance:**

RAB values USA manufacturing! Upon request, RAB may be able to manufacture this product to be compliant with the Buy American Act (BAA). Please contact customer service to request a quote for the product to be made BAA compliant.

#### Construction

#### **Outlet Box Mounting Lugs:**

16 gauge corrosion protected steel with Phillips Flat head mounting screws

### **Ground Screw:**

#10-24 Green corrosion protected steel slotted hex washer head screw provided in pre-tapped hole

#### **Hole Count:**

3 Hole

#### **Dimensions**





## Features

"Flexi" mounting lugs can mount to top or side

Green hex slotted washerhead ground screw in pre tapped hole

Heavy die cast aluminum

Two easy knockout mounting holes

Versatile cover mounting system accepts most common covers

Close-up plugs allow Phillips or slotted screwdrivers for easy installation