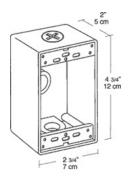

#### **Dimensions**

**B3A** 

product

Die cast aluminum with two unique "flex-lugs" for wall or pole mounting of outdoor outlets, switches or floodlights. Ground screw and close-up plugs provided. Cubic capacity is 18.3 cu. inches.