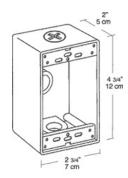

**B3-3/4A** 

product

Die cast aluminum with two unique "flex-lugs" for wall or pole mounting of outdoor outlets, switches or floodlights. Ground screw and close-up plugs provided. Cubic capacity is 18.3 cu. inches.

#### **Dimensions**