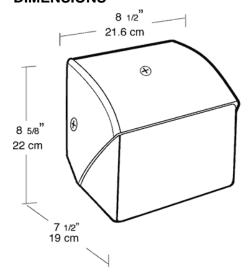

resistant prismatic polycarbonate refractor. Lamp supplied.

# **SPECIFICATIONS**

### Finish:

Chip and fade resistant polyester powder coating.

### Housing:

Die cast aluminum, 1/2" NPS tapped top, both sides and back for conduit or photocontrol. Hinged refractor. Continuous one piece silicone rubber gasket.

#### Reflector:

Semi-Specular anodized aluminum, removable for installation. Symmetrical light pattern maximizes distance between fixtures.

# **UL Listing:**

Suitable for wet locations. HID fixtures can be wired with 90° C supply wiring if supply wires are routed 3" away from the ballast.

# **Conduit Openings:**

Top, side and back

#### Patents:

Pat. D440,683

#### Template:

Drilling template for easy wall box mounting

#### Color:

White

# Weight:

7.4

# **DIMENSIONS**



## **PHOTOMETRIC**



| Mounti<br>Height | ng<br>Multiplier |
|------------------|------------------|
| 8'               | 1.6              |
| 10'              | 1.0              |
| 12'              | .7               |
| 16'              | .4               |
| 20'              | .25              |

| IV | Mounting Height |     |     |    |  |  |  |  |
|----|-----------------|-----|-----|----|--|--|--|--|
|    | Watts           | CFL |     |    |  |  |  |  |
|    | 100             | 1.5 | 1.4 |    |  |  |  |  |
|    | 70              | 1.0 | .9  |    |  |  |  |  |
|    | 50              | .6  | .5  |    |  |  |  |  |
|    | 35              | .4  | .5  |    |  |  |  |  |
|    | 42              |     |     | .5 |  |  |  |  |

## ORDERING INFORMATION

**High Pressure Sodium** Total Lamp L