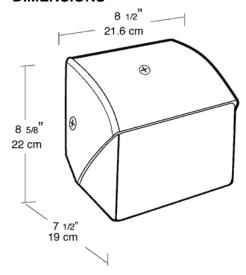

esistant prismatic polycarbonate refractor. Lamp supplied.

# **SPECIFICATIONS**

## Finish:

Chip and fade resistant polyester powder coating.

### Housing:

Die cast aluminum, 1/2" NPS tapped top, both sides and back for conduit or photocontrol. Hinged refractor. Continuous one piece silicone rubber gasket.

#### Reflector:

Semi-Specular anodized aluminum, removable for installation. Symmetrical light pattern maximizes distance between fixtures.

# **UL Listing:**

Suitable for wet locations. HID fixtures can be wired with 90° C supply wiring if supply wires are routed 3" away from the ballast.

# **Conduit Openings:**

Top, side and back

#### Patents:

Pat. D440,683

#### Template:

Drilling template for easy wall box mounting

## Color:

**Bronze** 

# Weight:

42

# **DIMENSIONS**



## **PHOTOMETRIC**



| Mounti<br>Height | ng<br>Multiplier |
|------------------|------------------|
| 8'               | 1.6              |
| 10'              | 1.0              |
| 12'              | .7               |
| 16'              | .4               |
| 20'              | .25              |

| IV | Mounting Height |     |     |    |  |  |  |  |
|----|-----------------|-----|-----|----|--|--|--|--|
|    | Watts           | CFL |     |    |  |  |  |  |
|    | 100             | 1.5 | 1.4 |    |  |  |  |  |
|    | 70              | 1.0 | .9  |    |  |  |  |  |
|    | 50              | .6  | .5  |    |  |  |  |  |
|    | 35              | .4  | .5  |    |  |  |  |  |
|    | 42              |     |     | .5 |  |  |  |  |

## ORDERING INFORMATION

**High Pressure Sodium** Total Lamp L