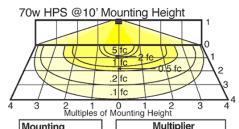

## **PHOTOMETRIC**

| Mounti<br>Height | ng<br>Multiplier |
|------------------|------------------|
| 8'               | 1.6              |
| 10'              | 1.0              |
| 12'              | .7               |
| 16'              | .4               |
| 20'              | .25              |

| IV | Mounting Height |     |     |    |  |  |  |  |
|----|-----------------|-----|-----|----|--|--|--|--|
|    | Watts           | CFL |     |    |  |  |  |  |
|    | 100             | 1.5 | 1.4 |    |  |  |  |  |
|    | 70              | 1.0 | .9  |    |  |  |  |  |
|    | 50              | .6  | .5  |    |  |  |  |  |
|    | 35              | .4  | .5  |    |  |  |  |  |
|    | 42              |     |     | .5 |  |  |  |  |