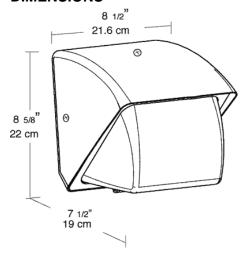

glass lens to eliminate yellowing. Lamp supplied.

## **SPECIFICATIONS**

#### Finish:

Chip and fade resistant polyester powder coating.

#### Housing:

Die cast aluminum, 1/2" NPS tapped top, both sides and back for conduit or photocontrol. Hinged refractor. Continuous one piece silicone rubber gasket.

#### Reflector:

Semi-Specular anodized aluminum, removable for installation. Symmetrical light pattern maximizes distance between fixtures.

## **UL Listing:**

Suitable for wet locations. HID fixtures can be wired with 90° C supply wiring if supply wires are routed 3" away from the ballast.

## **Conduit Openings:**

Top, side and back

#### Patents:

Pat. D440,683

## Template:

Drilling template for easy wall box mounting

### Color:

**Bronze** 

## Weight:

8.92

# **DIMENSIONS**



## **PHOTOMETRIC**



| Mounti<br>Height | ng<br>Multiplier |
|------------------|------------------|
| 8'               | 1.6              |
| 10'              | 1.0              |
| 12'              | .7               |
| 16'              | .4               |
| 20'              | .25              |

| Watts | CFL |    |          |
|-------|-----|----|----------|
| 100   | 1.5 |    | <u> </u> |
| 70    | 1.0 | .9 |          |
| 50    | .6  | .5 |          |
| 35    | .4  | .5 |          |
| 42    |     |    | .5       |

## ORDERING INFORMATION

**High Pressure Sodium** Total Lamp Lamp Starting Amps/ Operating Amps Input LAMP Initial Lamp Watts **Ballast** 120V 208V 240V Lamp supplied with fixture Type Base Lumens Hours 70 ED17 Medium R-NPF 120V 2.1/1.6 S62 6300 24000

 Factory Installe