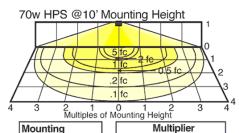

## **PHOTOMETRIC**

| Mounti<br>Height | ng<br>Multiplier |
|------------------|------------------|
| 8'               | 1.6              |
| 10'              | 1.0              |
| 12'              | .7               |
| 16'              | .4               |
| 20'              | .25              |

| Watts | CFL |    |          |
|-------|-----|----|----------|
| 100   | 1.5 |    | <u> </u> |
| 70    | 1.0 | .9 |          |
| 50    | .6  | .5 |          |
| 35    | .4  | .5 |          |
| 42    |     |    | .5       |