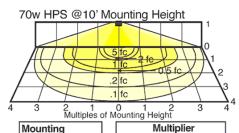

## **PHOTOMETRIC**

|                  | manapico         |
|------------------|------------------|
| Mounti<br>Height | ng<br>Multiplier |
| 8'               | 1.6              |
| 10'              | 1.0              |
| 12'              | .7               |
| 16'              | .4               |
| 20'              | .25              |

| M | Mounting Height |     |     |    |  |  |  |
|---|-----------------|-----|-----|----|--|--|--|
|   | Watts           | CFL |     |    |  |  |  |
|   | 100             | 1.5 | 1.4 |    |  |  |  |
|   | 70              | 1.0 | .9  |    |  |  |  |
|   | 50              | .6  | .5  |    |  |  |  |
|   | 35              | .4  | .5  |    |  |  |  |
|   | 42              |     |     | .5 |  |  |  |