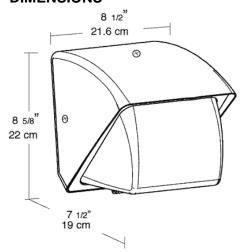

ismatic glass lens to eliminate yellowing. Lamp supplied.

# **SPECIFICATIONS**

### Finish:

Chip and fade resistant polyester powder coating.

#### Housing:

Die cast aluminum, 1/2" NPS tapped top, both sides and back for conduit or photocontrol. Hinged refractor. Continuous one piece silicone rubber gasket.

#### Reflector:

Semi-Specular anodized aluminum, removable for installation. Symmetrical light pattern maximizes distance between fixtures.

## **UL Listing:**

Suitable for wet locations. HID fixtures can be wired with 90° C supply wiring if supply wires are routed 3" away from the ballast.

## **Conduit Openings:**

Top, side and back

#### Patents:

Pat. D440,683

## Template:

Drilling template for easy wall box mounting

#### Color:

White

## Weight:

8.32

# **DIMENSIONS**



## **PHOTOMETRIC**



|                  | manapico         |
|------------------|------------------|
| Mounti<br>Height | ng<br>Multiplier |
| 8'               | 1.6              |
| 10'              | 1.0              |
| 12'              | .7               |
| 16'              | .4               |
| 20'              | .25              |

| M | Mounting Height |     |     |    |  |  |  |
|---|-----------------|-----|-----|----|--|--|--|
|   | Watts           | CFL |     |    |  |  |  |
|   | 100             | 1.5 | 1.4 |    |  |  |  |
|   | 70              | 1.0 | .9  |    |  |  |  |
|   | 50              | .6  | .5  |    |  |  |  |
|   | 35              | .4  | .5  |    |  |  |  |
|   | 42              |     |     | .5 |  |  |  |

## ORDERING INFORMATION

**High Pressure Sodium** Tota