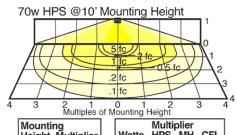

### **PHOTOMETRIC**

|                  | manapico         |
|------------------|------------------|
| Mounti<br>Height | ng<br>Multiplier |
| 8'               | 1.6              |
| 10'              | 1.0              |
| 12'              | .7               |
| 16'              | .4               |
| 20'              | .25              |

| Multiplier |     |     |     |  |  |  |
|------------|-----|-----|-----|--|--|--|
| Watts      | HPS | MH  | CFL |  |  |  |
| 100        | 1.5 | 1.4 |     |  |  |  |
| 70         | 1.0 | .9  |     |  |  |  |
| 50         | .6  | .5  |     |  |  |  |
| 35         | .4  | .5  |     |  |  |  |
| 42         |     |     | .5  |  |  |  |