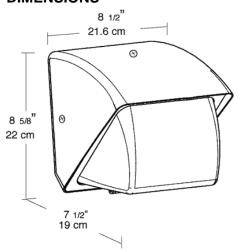

ATIONS**

### Finish:

Chip and fade resistant polyester powder coating.

#### Housing:

Die cast aluminum, 1/2" NPS tapped top, both sides and back for conduit or photocontrol. Hinged refractor. Continuous one piece silicone rubber gasket.

### Reflector:

Semi-Specular anodized aluminum, removable for installation. Symmetrical light pattern maximizes distance between fixtures.

## **Conduit Openings:**

Top, side, and back

## **UL Listing:**

Suitable for wet locations. HID fixtures can be wired with 90° C supply wiring if supply wires are routed 3" away from the ballast.

#### Patents:

Pat. D440.683

#### Photocontrol:

Button Photocontrol installed and wired for 120V

### Template:

Drilling template for easy wall box mounting

### Color:

Bronze

## Weight:

8.85

# **DIMENSIONS**



### **PHOTOMETRIC**



|                  | manapico         |
|------------------|------------------|
| Mounti<br>Height | ng<br>Multiplier |
| 8'               | 1.6              |
| 10'              | 1.0              |
| 12'              | .7               |
| 16'              | .4               |
| 20'              | .25              |

| Multiplier |     |     |     |  |  |  |
|------------|-----|-----|-----|--|--|--|
| Watts      | HPS | MH  | CFL |  |  |  |
| 100        | 1.5 | 1.4 |     |  |  |  |
| 70         | 1.0 | .9  |     |  |  |  |
| 50         | .6  | .5  |     |  |  |  |
| 35         | .4  | .5  |     |  |  |  |
| 42         |     |     | .5  |  |  |  |

### ORDERING INFORMATION

**High Pressure Sodium** Total Lamp Lamp Starting Amps/ Operating Amps Input LAMP Initial L