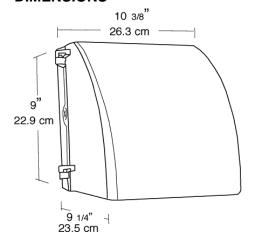

kouts for easy wiring. Lamp supplied.

## **SPECIFICATIONS**

#### Finish:

Chip and fade resistant polyester powder coating.

## Housing:

Die cast aluminum, 1/2" NPS tapped top, both sides and back for conduit or photocontrol. Hinged refractor. Continuous one piece silicone rubber gasket.

#### Reflector:

Semi-Specular anodized aluminum, removable for installation. Symmetrical light pattern maximizes distance between

# Conduit Openings:

Top, side, back and bottom

## **UL Listing:**

Suitable for wet locations. HID fixtures can be wired with 90° C supply wiring if supply wires are routed 3" away from the ballast.

#### Mounting:

Knockouts for easy wall box mounting

#### Patents:

Pat. D561,377

## **Photocontrol:**

/PC2 = 277V

## Color:

White

## Weight:

6.37

# **DIMENSIONS**



## **ORDERING INFORMATION**

| Compact Fluorescent Lamp supplied with fixture         | Total<br>Watts | Lamp<br>Type               | Lamp<br>Base | Ballast     | Starting | g Amps/ C<br>208V                                   | perating a | Amps<br>277V | Input<br>Watts | LAMP<br>ANSI | Initial<br>Lumens | Lamp<br>Hours |  |
|--------------------------------------------------------|----------------|----------------------------|--------------|-------------|----------|-----------------------------------------------------|------------|--------------|----------------|--------------|-------------------|---------------|--|
|                                                        | 32             | 32w<br>Triple              | GX24q-3      | Elec HPF QT | 0.31     | 0.2