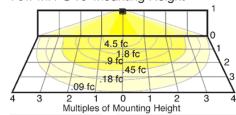

# **PHOTOMETRIC**

70w MH @10' Mounting Height

| Mounti<br>Height | ng<br>Multiplier |
|------------------|------------------|
| 8'               | 1.6              |
| 10'              | 1.0              |
| 12'              | .7               |
| 16'              | .4               |
| 20'              | .25              |
|                  |                  |

| Watts | CFL |     |    |
|-------|-----|-----|----|
| 100   | 1.7 | 1.6 |    |
| 70    | 1.1 | 1.0 |    |
| 50    | .7  | .6  |    |
| 42    |     |     | .6 |
| 35    | .4  |     |    |
|       |     |     |    |