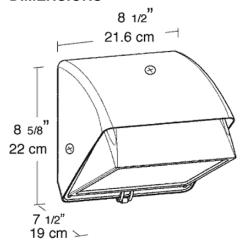

allpack. Lens is flat with tempered glass. Lamp supplied.

# **SPECIFICATIONS**

#### Finish

Chip and fade resistant polyester powder coating.

#### Housing:

Die cast aluminum, 1/2" NPS tapped top, both sides and back for conduit or photocontrol. Hinged refractor. Continuous one piece silicone rubber gasket.

### Reflector:

Semi-Specular anodized aluminum, removable for installation. Symmetrical light pattern maximizes distance between fixtures.

# **UL Listing:**

Suitable for wet locations. HID fixtures can be wired with 90° C supply wiring if supply wires are routed 3" away from the ballast.

# **Conduit Openings:**

Top, side and back

#### Patents:

Pat. D440,683

# Template:

Drilling template for easy wall box mounting

### Color:

**Bronze** 

# Weight:

8.17

# **DIMENSIONS**



# **PHOTOMETRIC**

70w MH @10' Mounting Height



| Mounti<br>Height | ng<br>Multiplier |
|------------------|------------------|
| 8'               | 1.6              |
| 10'              | 1.0              |
| 12'              | .7               |
| 16'              | .4               |
| 20'              | .25              |
|                  |                  |

| Watts | CFL |     |    |
|-------|-----|-----|----|
| 100   | 1.7 | 1.6 |    |
| 70    | 1.1 | 1.0 |    |
| 50    | .7  | .6  |    |
| 42    |     |     | .6 |
| 35    | .4  |     |    |
|       |     |     |    |

# ORDERING INFORMATION

**High Pressure Sodium** Total Lamp Lamp Starting Amps/ Operating Amps Input LAMP Initial Lamp Watts **Ballast** 120V 208V 240V Lamp supplied with fixture Type Base Lumens Hours 70 ED17