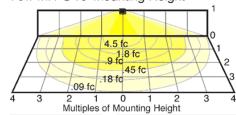

## **PHOTOMETRIC**

70w MH @10' Mounting Height

| Mounti<br>Height | ng<br>Multiplier |
|------------------|------------------|
| 8'               | 1.6              |
| 10'              | 1.0              |
| 12'              | .7               |
| 16'              | .4               |
| 20'              | .25              |
|                  |                  |

| Watts | Multi<br>HPS | CFL |    |
|-------|--------------|-----|----|
| 100   | 1.7          |     |    |
| 70    | 1.1          | 1.0 |    |
| 50    | .7           | .6  |    |
| 42    |              |     | .6 |
| 35    | .4           |     |    |
|       |              |     |    |