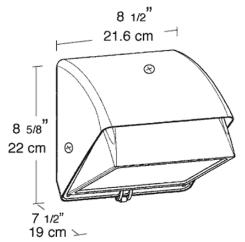

FICATIONS**

#### Finish.

Chip and fade resistant polyester powder coating.

#### Housing:

Die cast aluminum, 1/2" NPS tapped top, both sides and back for conduit or photocontrol. Hinged refractor. Continuous one piece silicone rubber gasket.

### Reflector:

Semi-Specular anodized aluminum, removable for installation. Symmetrical light pattern maximizes distance between fixtures.

# **Conduit Openings:**

Top, side, and back

# **UL Listing:**

Suitable for wet locations. HID fixtures can be wired with 90° C supply wiring if supply wires are routed 3" away from the ballast.

#### Patents:

Pat. D440.683

### **Photocontrol:**

Button Photocontrol installed and wired for 120V

## Template:

Drilling template for easy wall box mounting

### Color:

White

# Weight:

40

# **DIMENSIONS**



## **PHOTOMETRIC**

70w MH @10' Mounting Height



| Mounti<br>Height | ng<br>Multiplier |
|------------------|------------------|
| 8'               | 1.6              |
| 10'              | 1.0              |
| 12'              | .7               |
| 16'              | .4               |
| 20'              | .25              |
|                  |                  |

| Watts | Multi<br>HPS | CFL |    |
|-------|--------------|-----|----|
| 100   | 1.7          |     |    |
| 70    | 1.1          | 1.0 |    |
| 50    | .7           | .6  |    |
| 42    |              |     | .6 |
| 35    | .4           |     |    |
|       |              |     |    |

## ORDERING INFORMATION

**High Pressure Sodium** Total Lamp Lamp Starting Amps/ Operating Amps Input LAMP Initial Lamp Watts **Ballast**