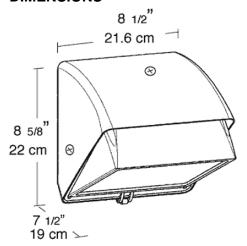

Lens is flat with tempered glass. Lamp supplied.

## **SPECIFICATIONS**

#### Finish:

Chip and fade resistant polyester powder coating.

#### Housing:

Die cast aluminum, 1/2" NPS tapped top, both sides and back for conduit or photocontrol. Hinged refractor. Continuous one piece silicone rubber gasket.

#### Reflector:

Semi-Specular anodized aluminum, removable for installation. Symmetrical light pattern maximizes distance between fixtures.

## **UL Listing:**

Suitable for wet locations. HID fixtures can be wired with 90° C supply wiring if supply wires are routed 3" away from the ballast.

### **Conduit Openings:**

Top, side and back

#### Patents:

Pat. D440,683

## Template:

Drilling template for easy wall box mounting

### Color:

**Bronze** 

## Weight:

6.37

# **DIMENSIONS**



## **PHOTOMETRIC**

70w MH @10' Mounting Height



| Mounti<br>Height | ng<br>Multiplie |
|------------------|-----------------|
| 8'               | 1.6             |
| 10'              | 1.0             |
| 12'              | .7              |
| 16'              | .4              |
| 20'              | .25             |
|                  |                 |

| 3 3   |     |     |    |  |  |  |
|-------|-----|-----|----|--|--|--|
| Watts | CFL |     |    |  |  |  |
| 100   | 1.7 | 1.6 |    |  |  |  |
| 70    | 1.1 | 1.0 |    |  |  |  |
| 50    | .7  | .6  |    |  |  |  |
| 42    |     |     | .6 |  |  |  |
| 35    | .4  |     |    |  |  |  |
|       |     |     |    |  |  |  |

## ORDERING INFORMATION

**High Pressure Sodium** Total Lamp Lamp Starting Amps/ Operating Amps Input LAMP In