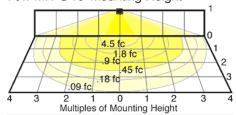

## **PHOTOMETRIC**

70w MH @10' Mounting Height

| Mounti<br>Height | ng<br>Multiplie |
|------------------|-----------------|
| 8'               | 1.6             |
| 10'              | 1.0             |
| 12'              | .7              |
| 16'              | .4              |
| 20'              | .25             |
|                  |                 |